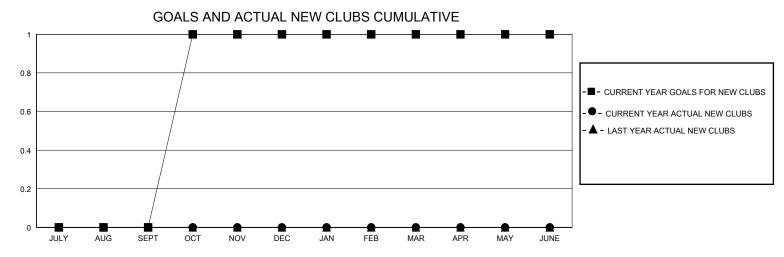

## District C 1

Results as of: 5/31/2020

| GMT:                                                        |                  |             | GMT CA           |                                                             |                         |                         |                                                    |  |
|-------------------------------------------------------------|------------------|-------------|------------------|-------------------------------------------------------------|-------------------------|-------------------------|----------------------------------------------------|--|
| Clubs                                                       |                  |             |                  | Members                                                     |                         |                         |                                                    |  |
| RESULTS FOR 2019-2020                                       |                  |             |                  | RESULTS FOR 2019-2020                                       |                         |                         |                                                    |  |
| QUARTER                                                     | NEW CLUB GOAL    | NEW CLUBS   | DROPPED CLUBS    | QUARTER MEM                                                 | /BER GROWTH NET<br>GOAL | MEMBER GROWTH<br>ACTUAL | DROPPED<br>MEMBERS ACTUAL<br>(including transfers) |  |
| JULY/AUG/SEPT<br>OCT/NOV/DEC<br>JAN/FEB/MAR<br>APR/MAY/JUNE | 0<br>1<br>0<br>0 | 0<br>0<br>0 | 1<br>0<br>0<br>0 | JULY/AUG/SEPT<br>OCT/NOV/DEC<br>JAN/FEB/MAR<br>APR/MAY/JUNE | 10<br>25<br>25<br>15    | 19<br>34<br>55<br>6     | 49<br>38<br>56<br>16                               |  |