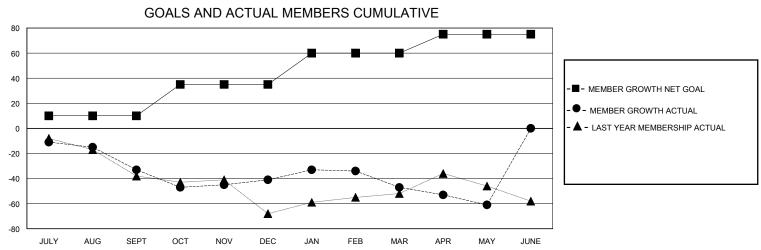

## District C 1

Results as of: 5/31/2020

| GMT:                                                        |                  |             | GMT CA           |                                                             |                         |                         |                                                    |  |
|-------------------------------------------------------------|------------------|-------------|------------------|-------------------------------------------------------------|-------------------------|-------------------------|----------------------------------------------------|--|
| Clubs                                                       |                  |             |                  | Members                                                     |                         |                         |                                                    |  |
| RESULTS FOR 2019-2020                                       |                  |             |                  | RESULTS FOR 2019-2020                                       |                         |                         |                                                    |  |
| QUARTER                                                     | NEW CLUB GOAL    | NEW CLUBS   | DROPPED CLUBS    | QUARTER MEM                                                 | /BER GROWTH NET<br>GOAL | MEMBER GROWTH<br>ACTUAL | DROPPED<br>MEMBERS ACTUAL<br>(including transfers) |  |
| JULY/AUG/SEPT<br>OCT/NOV/DEC<br>JAN/FEB/MAR<br>APR/MAY/JUNE | 0<br>1<br>0<br>0 | 0<br>0<br>0 | 1<br>0<br>0<br>0 | JULY/AUG/SEPT<br>OCT/NOV/DEC<br>JAN/FEB/MAR<br>APR/MAY/JUNE | 10<br>25<br>25<br>15    | 19<br>34<br>55<br>6     | 49<br>38<br>56<br>16                               |  |